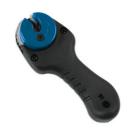

## Mini Ratcheting Brake Pipe Cutter 4.75mm

Automatic mini pipe cutter with ratchet handle for quick, clean brake pipe cutting. The compact head, ratcheting handle and self-adjusting cutting mechanism is designed for use in confined areas. The comfort grip handle provides extra leverage over standard cutters and there is a 1/4" drive square in the base if more pressure is required. The cutter head features an automatic spring mechanism to maintain the correct cutting pressure on the pipe at all times for a much quicker cut compared to conventional cutters. An excellent tool for brake pipe servicing and maintenance.

## **Additional Information**

- · Ratcheting, self adjusting mini brake pipe cutter ideal for restricted access.
- Compact head, only 15mm radius with a 4.75mm (3/16") cutter designed specifically for brake pipes.
- Automatic, self adjusting head & ratchet handle for faster cutting. Quick & accurate operation, ideal for under vehicle use.
- Extra leverage due to handle length over standard cutter. To further increase leverage use the 1/4" drive square in the end of the handle.
- Spare cutting wheel available, Laser Part No. 61279.