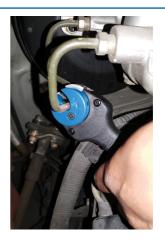

## Mini Ratcheting Brake Pipe Cutter 4.75mm

Automatic mini pipe cutter with ratchet handle for quick, clean brake pipe cutting. The compact head, ratcheting handle and self-adjusting cutting mechanism is designed for use in confined areas. The comfort grip handle provides extra leverage over standard cutters and there is a 1/4" drive square in the base if more pressure is required. The cutter head features an automatic spring mechanism to maintain the correct cutting pressure on the pipe at all times for a much quicker cut compared to conventional cutters. An excellent tool for brake pipe servicing and maintenance.

## **Additional Information**

- · Ratcheting, self adjusting mini brake pipe cutter ideal for restricted access.
- Compact head, only 15mm radius with a 4.75mm (3/16") cutter designed specifically for brake pipes.
- Automatic, self adjusting head & ratchet handle for faster cutting. Quick & accurate operation, ideal for under vehicle use.
- Extra leverage due to handle length over standard cutter. To further increase leverage use the 1/4" drive square in the end of the handle.
- Spare cutting wheel available, Laser Part No. 61279.