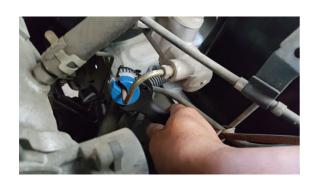

## Mini Ratcheting Brake Pipe Cutter 4.75mm

Automatic mini pipe cutter with ratchet handle for quick, clean brake pipe cutting. The compact head, ratcheting handle and self-adjusting cutting mechanism is designed for use in confined areas. The comfort grip handle provides extra leverage over standard cutters and there is a 1/4" drive square in the base if more pressure is required. The cutter head features an automatic spring mechanism to maintain the correct cutting pressure on the pipe at all times for a much quicker cut compared to conventional cutters. An excellent tool for brake pipe servicing and maintenance.

## **Additional Information**

- · Ratcheting, self adjusting mini brake pipe cutter ideal for restricted access.
- Compact head, only 15mm radius with a 4.75mm (3/16") cutter designed specifically for brake pipes.
- Automatic, self adjusting head & ratchet handle for faster cutting. Quick & accurate operation, ideal for under vehicle use.
- Extra leverage due to handle length over standard cutter. To further increase leverage use the 1/4" drive square in the end of the handle.
- Spare cutting wheel available, Laser Part No. 61279.